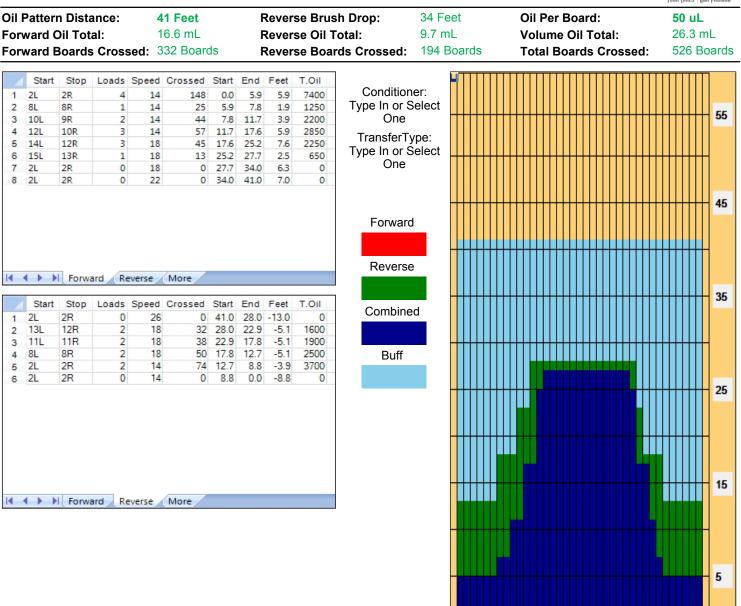

## 2014 STM\_5er

| Item            | 3L-7L:18L-18R        | 8L-12L:18L-18R                  | 13L-17L:18L-18R     | 18L-18R:17R-13R          | 18L-18R:12R-8R             | 18L-18R:7R-3R                                                                                                                                                                                                                                                                                                                                                |
|-----------------|----------------------|---------------------------------|---------------------|--------------------------|----------------------------|--------------------------------------------------------------------------------------------------------------------------------------------------------------------------------------------------------------------------------------------------------------------------------------------------------------------------------------------------------------|
| Description     | Outside Track:Middle | Middle Track:Middle             | Inside Track:Middle | MIddle: Inside Track     | Middle:Middle Track        | Middle:Outside Track                                                                                                                                                                                                                                                                                                                                         |
| rack Zone Ratio | 3.67                 | 1.9                             | 1.05                | 1                        | 1.55                       | 3.67                                                                                                                                                                                                                                                                                                                                                         |
| Forward         | Dil Reverse Oil      |                                 |                     |                          |                            |                                                                                                                                                                                                                                                                                                                                                              |
| 1350<br>1200    |                      |                                 |                     |                          |                            |                                                                                                                                                                                                                                                                                                                                                              |
| 900             |                      | ····<br>┼──┼──┼──┼──┼──┼        | <u>┢</u> ╶╆╴╆╴╆╴┢╴┢ | ┝╌┢╌╆╌╆╌╆╌╆╌╆<br>╴┣╴╻╺╴╴ |                            | <b>↓↓↓↓↓↓↓↓↓↓↓↓↓↓↓↓↓↓↓↓↓↓↓↓↓↓↓↓↓↓↓↓↓↓↓↓↓↓↓↓↓↓↓↓↓↓↓↓↓↓↓↓↓↓↓↓↓↓↓↓↓↓↓↓↓↓↓↓↓↓↓↓↓↓↓↓↓↓↓↓↓↓↓↓↓↓↓↓↓↓↓↓↓↓↓↓↓↓↓↓↓↓↓↓↓↓↓↓↓↓↓↓↓↓↓↓↓↓↓↓↓↓↓↓↓↓↓↓↓↓↓↓↓↓↓↓↓↓↓↓↓↓↓↓↓↓↓↓↓↓↓↓↓↓↓↓↓↓↓↓↓↓↓↓↓↓↓↓↓↓↓↓↓↓↓↓↓↓↓↓↓↓↓↓↓↓↓↓↓↓↓↓↓↓↓↓↓↓↓↓↓↓↓↓↓↓↓↓↓↓↓↓↓↓↓↓↓↓↓↓↓↓↓↓↓↓↓↓↓↓↓↓↓↓↓↓↓↓↓↓↓↓↓↓↓↓↓↓↓↓↓↓↓↓↓↓↓↓↓↓↓↓↓↓↓↓↓↓↓↓↓↓↓↓↓↓↓↓↓↓↓↓↓↓↓↓↓↓↓↓↓↓↓↓↓↓↓↓↓↓↓↓↓↓↓↓↓↓↓↓↓↓↓↓↓↓↓↓↓↓↓↓↓↓↓↓↓↓↓↓↓↓↓↓↓↓↓↓↓↓↓</b> |
| 750 <b>-</b>    |                      | ····∔···┲́┓··┃··┃··┃··┃··┃··┃·· |                     |                          | <u>}</u> <u>}</u> <u>}</u> | +                                                                                                                                                                                                                                                                                                                                                            |
| 450             |                      |                                 |                     |                          | ╌┫╌┫╌┫╴┧╸╷╅╴╷╅╸╷           |                                                                                                                                                                                                                                                                                                                                                              |
| 150             | ╶┲╌┇╌┇╌┇╌┇╌          | <b>╶╔╶╔╶╔╌╔╌╔</b> ╌             | ╇╇╇╇╇               | ╸╸╸╸                     | ╶╢╌╢╌╢╌╢╌╢                 |                                                                                                                                                                                                                                                                                                                                                              |
| 1 2 3           | 4 5 6 7 8 9 10       | 0 11 12 13 14 15 16             | 17 18 19 20 19 18 1 | 17 16 15 14 13 12 11     | 10 9 8 7 6 5 4             | 4 3 2 1                                                                                                                                                                                                                                                                                                                                                      |